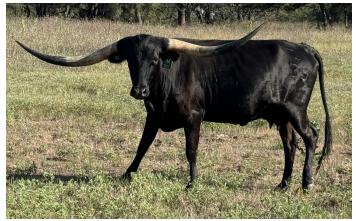

## TLS BLACK HOLLYDate of Birth:12/25/2Breeder:Pace TOwner:HH Car

12/25/2020 Pace Texas Longhorns HH Cattle co

Courtesy of HH Cattle Co

Black Holly is a big time heifer just turned 3 Christmas Day.She'll be over 80"by sale date. Sired by the great CR Apollo(PCC Cactus Jack & PCC Midas Touch sire). The sky's the limit with this black beauty. Pedigree loaded with Jamakizm, Concealed Weapon, Cowboy Catchit, Texana Van Horne, 402 Horseshoe J Example, BL Rio Catchit, Delta Vixen, Tari Graves .Black Holly is exposed to Cool Hand LukeIChex. How cool is that III